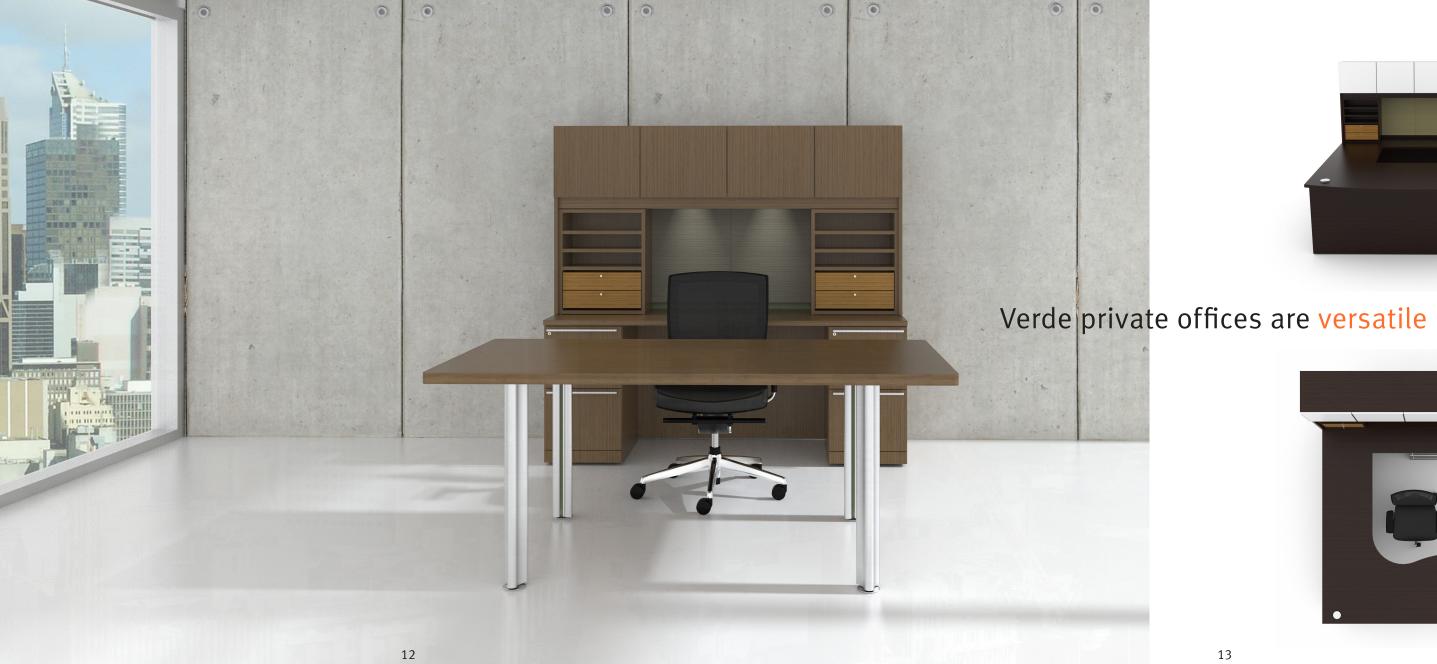

ith a compact scale.

Verde WoodTouch features a multitude of architectural details to fit any office. It begins with WoodTouch — Cherryman's new laminate —a textured surface that adds the look, feel and distinction of real bamboo. The details continue with aluminum accents in pulls, grommets and file drawer hardware. Lacquered glass is framed with a delicate aluminum profile. Drawers are finished in WoodTouch natural amber bamboo. Wire management is thoughtfully designed for integration throughout the product.

Verde WoodTouch is also an environmentally conscious design. It embodies Cherryman's continuing effort to reduce environmental impact. Verde features recyclable aluminum and glass, CARB compliant cores and Greenguard® certification.

### Verde | inspiration















-----













# Verde is simple and complete

















# Verde is about choice





# Verde is about details

# Logistics | InStock

Cherryman's multiple regional facilities allow us to provide delivery in the U.S. and Canada normally shipped within 48 hours for unmatched reliability in satisfying customer's requirements.

Most Cherryman product is shipped in a Ready to Assemble state. Many of our storage units are shipped Pre Assembled.



CHERRYMAN West | Headquarters Carson, California



CHERRYMAN MidWest Greenfield, Indiana



CHERRYMAN SouthEast Lithia Springs, Georgia



CHERRYMAN NorthEast South Brunswick, New Jersey



### **Sustainability**

We recognize the impact our products have on the environment and are committed to sustainability as a guiding principle in our business.