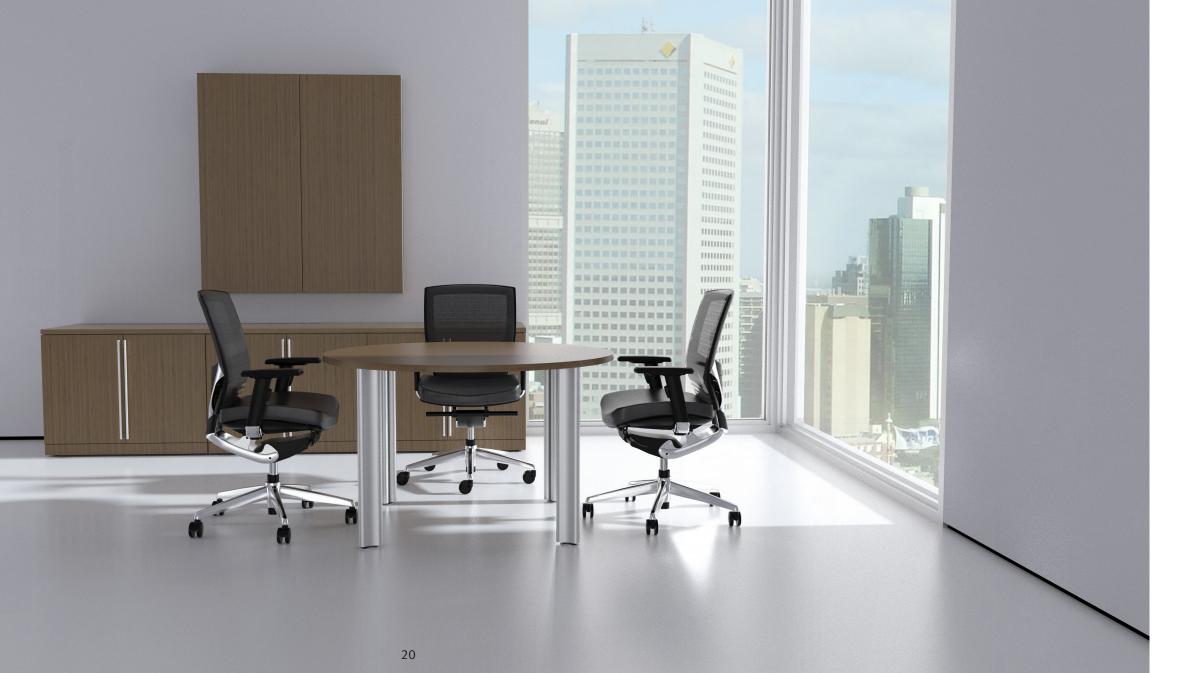

ultitude of architectural details to fit any office. It begins with WoodTouch — Cherryman's new laminate —a textured surface that adds the look, feel and distinction of real bamboo. The details continue with aluminum accents in pulls, grommets and file drawer hardware. Lacquered glass is framed with a delicate aluminum profile. Drawers are finished in WoodTouch natural amber bamboo. Wire management is thoughtfully designed for integration throughout the product.

Verde WoodTouch is also an environmentally conscious design. It embodies Cherryman's continuing effort to reduce environmental impact. Verde features recyclable aluminum and glass, CARB compliant cores and Greenguard® certification.

### Verde | inspiration















-----













# Verde is simple and complete

















# Verde is about choice





# Verde is about details

# Logistics | InStock

Cherryman's multiple regional facilities allow us to provide delivery in the U.S. and Canada normally shipped within 48 hours for unmatched reliability in satisfying customer's requirements.

Most Cherryman product is shipped in a Ready to Assemble state. Many of our storage units are shipped Pre Assembled.



CHERRYMAN West | Headquarters Carson, California



CHERRYMAN MidWest Greenfield, Indiana



CHERRYMAN SouthEast Lithia Springs, Georgia



CHERRYMAN NorthEast South Brunswick, New Jersey



### **Sustainability**

We recognize the impact our products have on the environment and are committed to sustainability as a guiding principle in our business. Cherryman uses renewable and recycled materials in