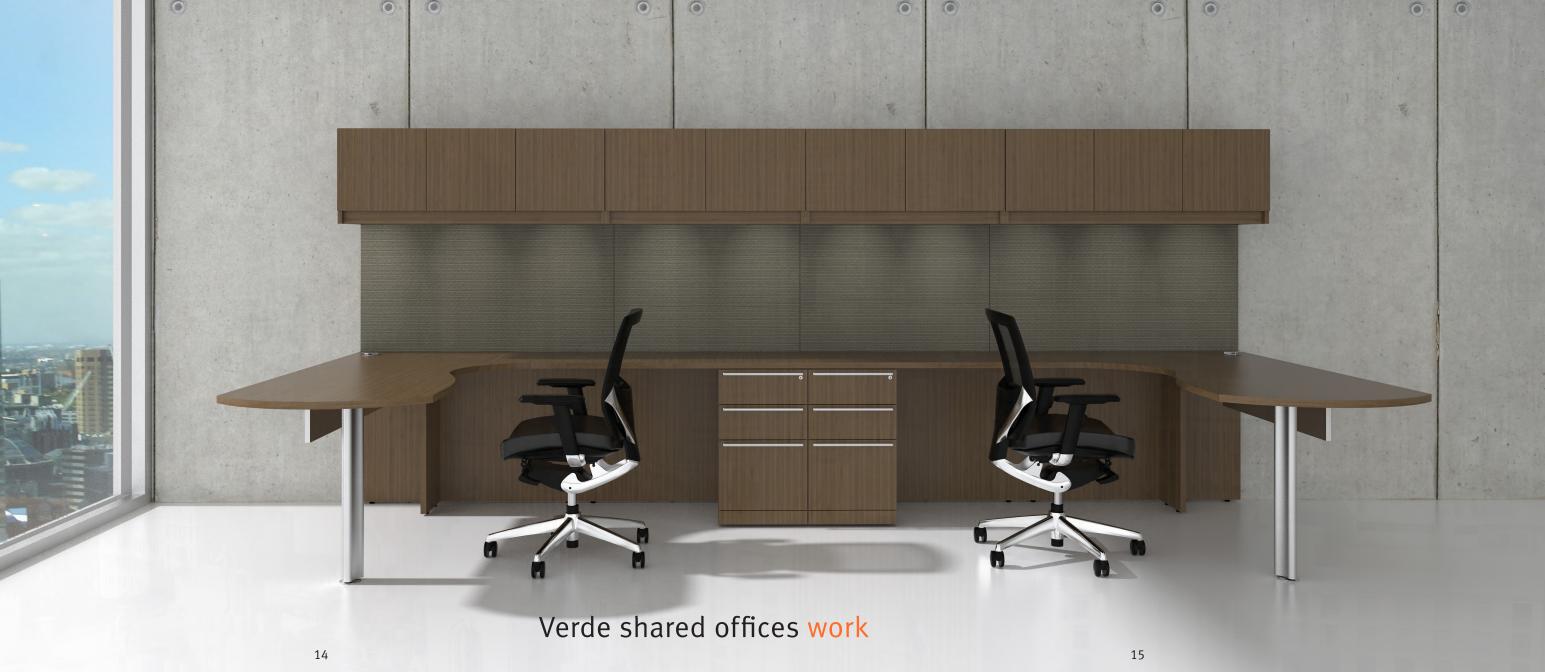

compact scale.

Verde WoodTouch features a multitude of architectural details to fit any office. It begins with WoodTouch — Cherryman's new laminate —a textured surface that adds the look, feel and distinction of real bamboo. The details continue with aluminum accents in pulls, grommets and file drawer hardware. Lacquered glass is framed with a delicate aluminum profile. Drawers are finished in WoodTouch natural amber bamboo. Wire management is thoughtfully designed for integration throughout the product.

Verde WoodTouch is also an environmentally conscious design. It embodies Cherryman's continuing effort to reduce environmental impact. Verde features recyclable aluminum and glass, CARB compliant cores and Greenguard® certification.

### Verde | inspiration















-----













# Verde is simple and complete

















# Verde is about choice





# Verde is about details

# Logistics | InStock

Cherryman's multiple regional facilities allow us to provide delivery in the U.S. and Canada normally shipped within 48 hours for unmatched reliability in satisfying customer's requirements.

Most Cherryman product is shipped in a Ready to Assemble state. Many of our storage units are shipped Pre Assembled.



CHERRYMAN West | Headquarters Carson, California



CHERRYMAN MidWest Greenfield, Indiana



CHERRYMAN SouthEast Lithia Springs, Georgia



CHERRYMAN NorthEast South Brunswick, New Jersey



### **Sustainability**

We recognize the impact our products have on the environment and are committed to sustainability as a guiding principle in our business. Cherry