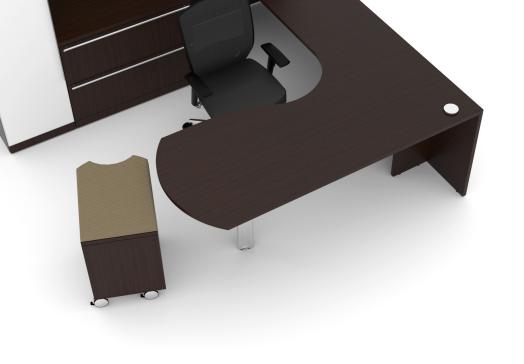

Verde WoodTouch features a multitude of architectural details to fit any office. It begins with WoodTouch — Cherryman's new laminate —a textured surface that adds the look, feel and distinction of real bamboo. The details continue with aluminum accents in pulls, grommets and file drawer hardware. Lacquered glass is framed with a delicate aluminum profile. Drawers are finished in WoodTouch natural amber bamboo. Wire management is thoughtfully designed for integration throughout the product.

# Verde is about details