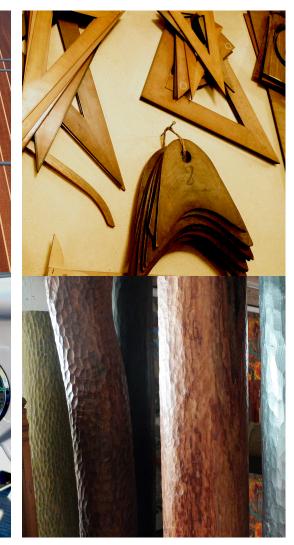

and precise details with a compact scale.

Verde WoodTouch features a multitude of architectural details to fit any office. It begins with WoodTouch — Cherryman's new laminate —a textured surface that adds the look, feel and distinction of real bamboo. The details continue with aluminum accents in pulls, grommets and file drawer hardware. Lacquered glass is framed with a delicate aluminum profile. Drawers are finished in WoodTouch natural amber bamboo. Wire management is thoughtfully designed for integration throughout the product.

Verde WoodTouch is also an environmentally conscious design. It embodies Cherryman's continuing effort to reduce environmental impact. Verde features recyclable aluminum and glass, CARB compliant cores and Greenguard® certification.

### Verde | inspiration















-----













# Verde is simple and complete

















# Verde is about choice





# Verde is about details

# Logistics | InStock

Cherryman's multiple regional facilities allow us to provide delivery in the U.S. and Canada normally shipped within 48 hours for unmatched reliability in satisfying customer's requirements.

Most Cherryman product is shipped in a Ready to Assemble state. Many of our storage units are shipped Pre Assembled.



CHERRYMAN West | Headquarters Carson, California



CHERRYMAN MidWest Greenfield, Indiana



CHERRYMAN SouthEast Lithia Springs, Georgia



CHERRYMAN NorthEast South Brunswick, New Jersey



### **Sustainability**

We recognize the impact our products have on the environment and are committed to sustainability as a guiding princi