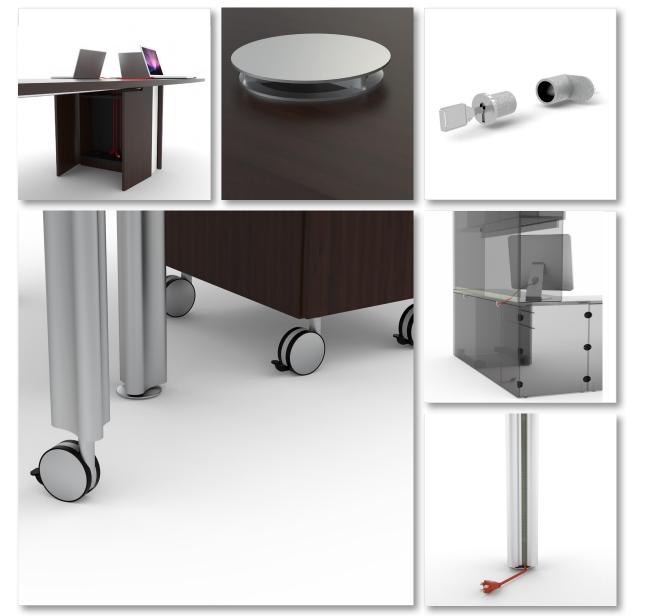

Verde WoodTouch features a multitude of architectural details to fit any office. It begins with WoodTouch — Cherryman's new laminate —a textured surface that adds the look, feel and distinction of real bamboo. The details continue with aluminum accents in pulls, grommets and file drawer hardware. Lacquered glass is framed with a delicate aluminum profile. Drawers are finished in WoodTouch natural amber bamboo. Wire management is thoughtfully designed for integration throughout the product.

Verde WoodTouch is also an environmentally conscious design. It embodies Cherryman's continuing effort to reduce environmental impact. Verde features recyclable aluminum and glass, CARB compliant cores and Greenguard® certification.

**Recycled Material** 

Verde WoodTouch is constructed of particleboard cores manufactured from recycled post-industrial material and uses recyclable aluminum and glass.

LED lighting

Verde uses only LED based lighting to reduce energy consumption. Lower energy use means less fossil fuels are burned out and less Co2 emissions go into the atmosphere.