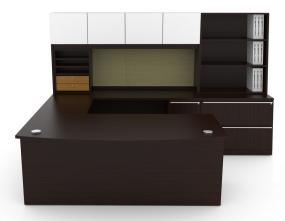

h a compact scale.

Verde WoodTouch features a multitude of architectural details to fit any office. It begins with WoodTouch — Cherryman's new laminate —a textured surface that adds the look, feel and distinction of real bamboo. The details continue with aluminum accents in pulls, grommets and file drawer hardware. Lacquered glass is framed with a delicate aluminum profile. Drawers are finished in WoodTouch natural amber bamboo. Wire management is thoughtfully designed for integration throughout the product.

Verde WoodTouch is also an environmentally conscious design. It embodies Cherryman's continuing effort to reduce environmental impact. Verde features recyclable aluminum and glass, CARB compliant cores and Greenguard® certification.

### Verde | inspiration















-----













# Verde is simple and complete

















# Verde is about choice





# Verde is about details

# Logistics | InStock

Cherryman's multiple regional facilities allow us to provide delivery in the U.S. and Canada normally shipped within 48 hours for unmatched reliability in satisfying customer's requirements.

Most Cherryman product is shipped in a Ready to Assemble state. Many of our storage units are shipped Pre Assembled.



CHERRYMAN West | Headquarters Carson, California



CHERRYMAN MidWest Greenfield, Indiana



CHERRYMAN SouthEast Lithia Springs, Georgia



CHERRYMAN NorthEast South Brunswick, New Jersey



### **Sustainability**

We recognize the impact our products have on the environment and are committed to sustainability as a guiding principle in our business. Ch