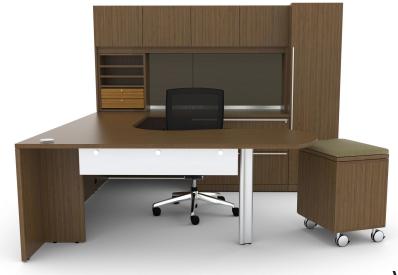

mpact scale.

Verde WoodTouch features a multitude of architectural details to fit any office. It begins with WoodTouch — Cherryman's new laminate —a textured surface that adds the look, feel and distinction of real bamboo. The details continue with aluminum accents in pulls, grommets and file drawer hardware. Lacquered glass is framed with a delicate aluminum profile. Drawers are finished in WoodTouch natural amber bamboo. Wire management is thoughtfully designed for integration throughout the product.

Verde WoodTouch is also an environmentally conscious design. It embodies Cherryman's continuing effort to reduce environmental impact. Verde features recyclable aluminum and glass, CARB compliant cores and Greenguard® certification.

### Verde | inspiration















-----













# Verde is simple and complete

















# Verde is about choice





# Verde is about details

# Logistics | InStock

Cherryman's multiple regional facilities allow us to provide delivery in the U.S. and Canada normally shipped within 48 hours for unmatched reliability in satisfying customer's requirements.

Most Cherryman product is shipped in a Ready to Assemble state. Many of our storage units are shipped Pre Assembled.



CHERRYMAN West | Headquarters Carson, California



CHERRYMAN MidWest Greenfield, Indiana



CHERRYMAN SouthEast Lithia Springs, Georgia



CHERRYMAN NorthEast South Brunswick, New Jersey



### **Sustainability**

We recognize the impact our products have on the environment and are committed to sustainability as a guiding principle in our business. Cherryma