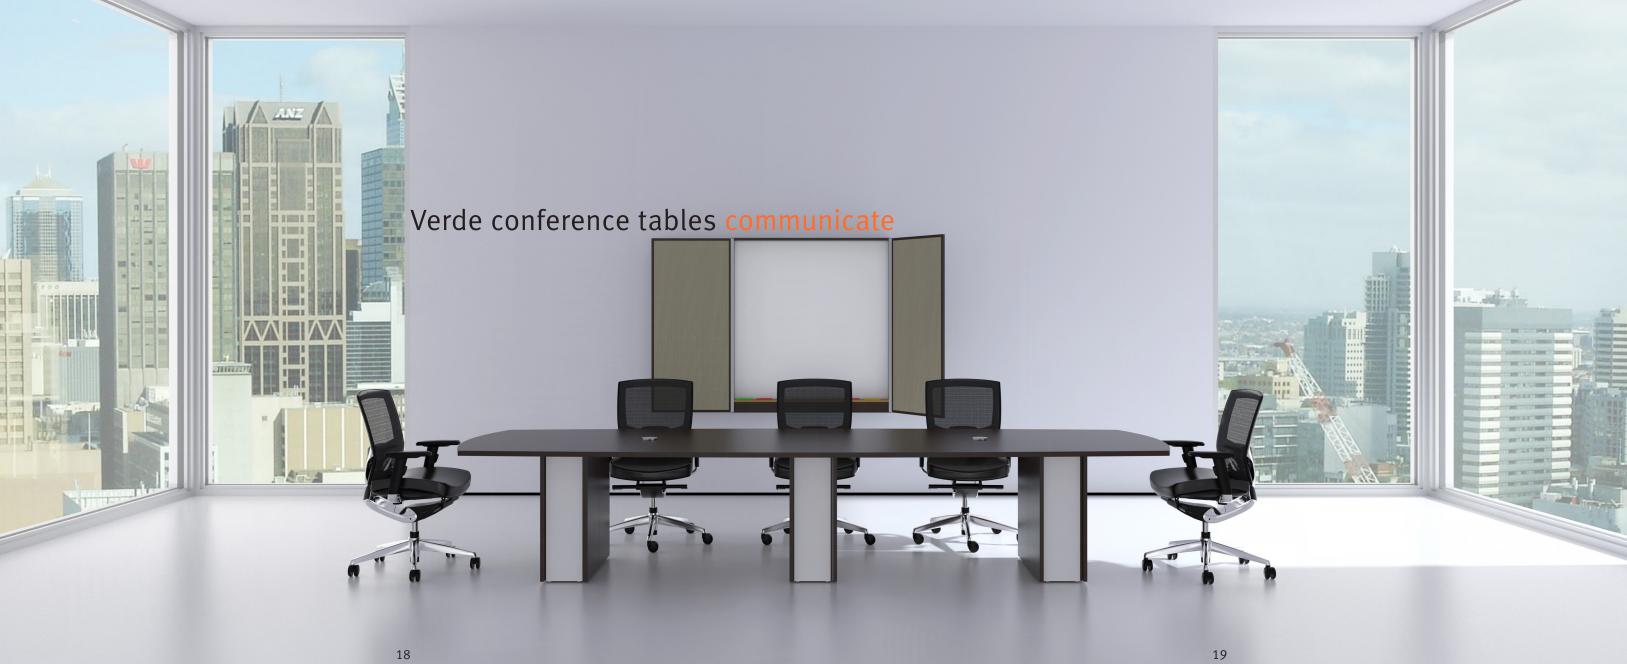

multitude of architectural details to fit any office. It begins with WoodTouch — Cherryman's new laminate —a textured surface that adds the look, feel and distinction of real bamboo. The details continue with aluminum accents in pulls, grommets and file drawer hardware. Lacquered glass is framed with a delicate aluminum profile. Drawers are finished in WoodTouch natural amber bamboo. Wire management is thoughtfully designed for integration throughout the product.

Verde WoodTouch is also an environmentally conscious design. It embodies Cherryman's continuing effort to reduce environmental impact. Verde features recyclable aluminum and glass, CARB compliant cores and Greenguard® certification.

### Verde | inspiration















-----













# Verde is simple and complete

















# Verde is about choice





# Verde is about details

# Logistics | InStock

Cherryman's multiple regional facilities allow us to provide delivery in the U.S. and Canada normally shipped within 48 hours for unmatched reliability in satisfying customer's requirements.

Most Cherryman product is shipped in a Ready to Assemble state. Many of our storage units are shipped Pre Assembled.



CHERRYMAN West | Headquarters Carson, California



CHERRYMAN MidWest Greenfield, Indiana



CHERRYMAN SouthEast Lithia Springs, Georgia



CHERRYMAN NorthEast South Brunswick, New Jersey



### **Sustainability**

We recognize the impact our products have on the environment and are committed to sustainability as a guiding principle in our business. Cherryman uses renewable and recycled materials