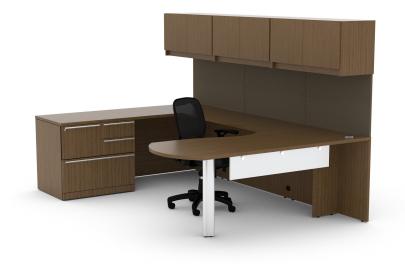

ures a multitude of architectural details to fit any office. It begins with WoodTouch — Cherryman's new laminate —a textured surface that adds the look, feel and distinction of real bamboo. The details continue with aluminum accents in pulls, grommets and file drawer hardware. Lacquered glass is framed with a delicate aluminum profile. Drawers are finished in WoodTouch natural amber bamboo. Wire management is thoughtfully designed for integration throughout the product.

Verde WoodTouch is also an environmentally conscious design. It embodies Cherryman's continuing effort to reduce environmental impact. Verde features recyclable aluminum and glass, CARB compliant cores and Greenguard® certification.

### Verde | inspiration















-----













# Verde is simple and complete

















# Verde is about choice





# Verde is about details

# Logistics | InStock

Cherryman's multiple regional facilities allow us to provide delivery in the U.S. and Canada normally shipped within 48 hours for unmatched reliability in satisfying customer's requirements.

Most Cherryman product is shipped in a Ready to Assemble state. Many of our storage units are shipped Pre Assembled.



CHERRYMAN West | Headquarters Carson, California



CHERRYMAN MidWest Greenfield, Indiana



CHERRYMAN SouthEast Lithia Springs, Georgia



CHERRYMAN NorthEast South Brunswick, New Jersey



### **Sustainability**

We recognize the impact our products have on the environment and are committed to sustainability as a guiding principle in our business. Cherryman uses renewable and recycled mate