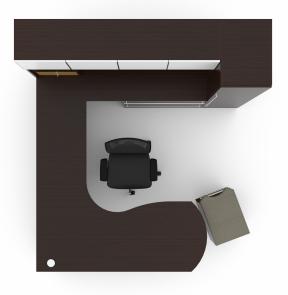

a compact scale.

Verde WoodTouch features a multitude of architectural details to fit any office. It begins with WoodTouch — Cherryman's new laminate —a textured surface that adds the look, feel and distinction of real bamboo. The details continue with aluminum accents in pulls, grommets and file drawer hardware. Lacquered glass is framed with a delicate aluminum profile. Drawers are finished in WoodTouch natural amber bamboo. Wire management is thoughtfully designed for integration throughout the product.

Verde WoodTouch is also an environmentally conscious design. It embodies Cherryman's continuing effort to reduce environmental impact. Verde features recyclable aluminum and glass, CARB compliant cores and Greenguard® certification.

### Verde | inspiration















-----













# Verde is simple and complete

















# Verde is about choice





# Verde is about details

# Logistics | InStock

Cherryman's multiple regional facilities allow us to provide delivery in the U.S. and Canada normally shipped within 48 hours for unmatched reliability in satisfying customer's requirements.

Most Cherryman product is shipped in a Ready to Assemble state. Many of our storage units are shipped Pre Assembled.



CHERRYMAN West | Headquarters Carson, California



CHERRYMAN MidWest Greenfield, Indiana



CHERRYMAN SouthEast Lithia Springs, Georgia



CHERRYMAN NorthEast South Brunswick, New Jersey



### **Sustainability**

We recognize the impact our products have on the environment and are committed to sustainability as a guiding principle in our business. Cher