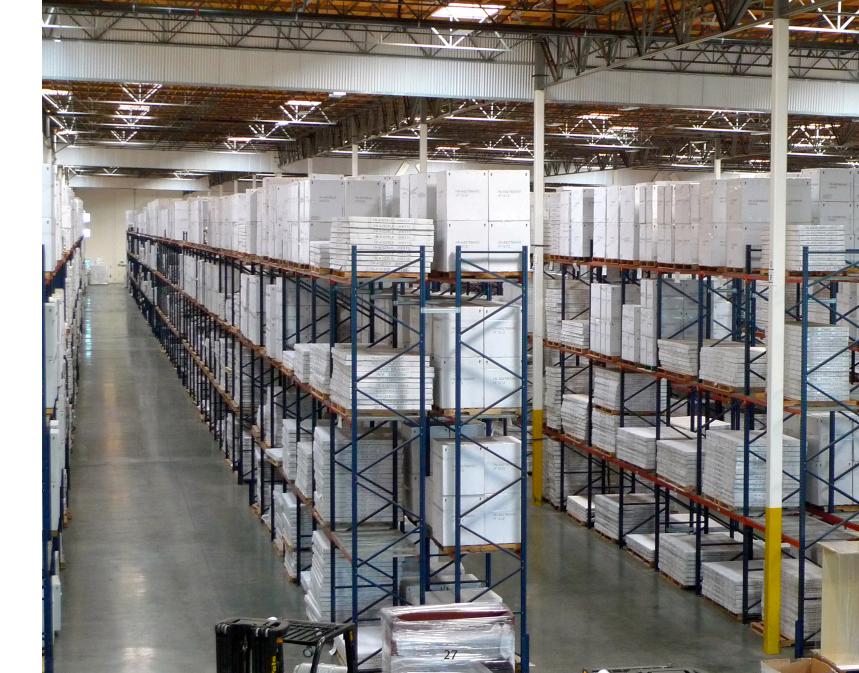

# Logistics | InStock

Cherryman's multiple regional facilities allow us to provide delivery in the U.S. and Canada normally shipped within 48 hours for unmatched reliability in satisfying customer's requirements.

Most Cherryman product is shipped in a Ready to Assemble state. Many of our storage units are shipped Pre Assembled.

CHERRYMAN West | Headquarters Carson, California

CHERRYMAN MidWest Greenfield, Indiana

CHERRYMAN SouthEast Lithia Springs, Georgia

CHERRYMAN NorthEast South Brunswick, New Jersey