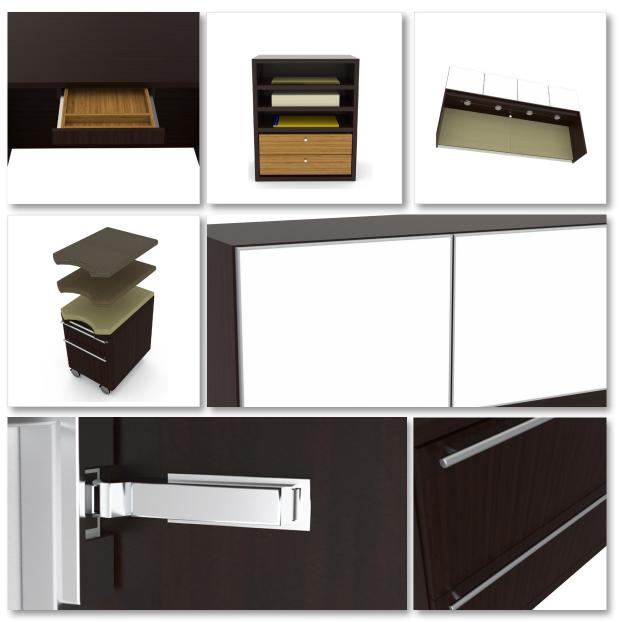

Verde WoodTouch features a multitude of architectural details to fit any office. It begins with WoodTouch — Cherryman's new laminate —a textured surface that adds the look, feel and distinction of real bamboo. The details continue with aluminum accents in pulls, grommets and file drawer hardware. Lacquered glass is framed with a delicate aluminum profile. Drawers are finished in WoodTouch natural amber bamboo. Wire management is thoughtfully designed for integration throughout the product.

Verde WoodTouch is also an environmentally conscious design. It embodies Cherryman's continuing effort to reduce environmental impact. Verde features recyclable aluminum and glass, CARB compliant cores and Greenguard® certification.