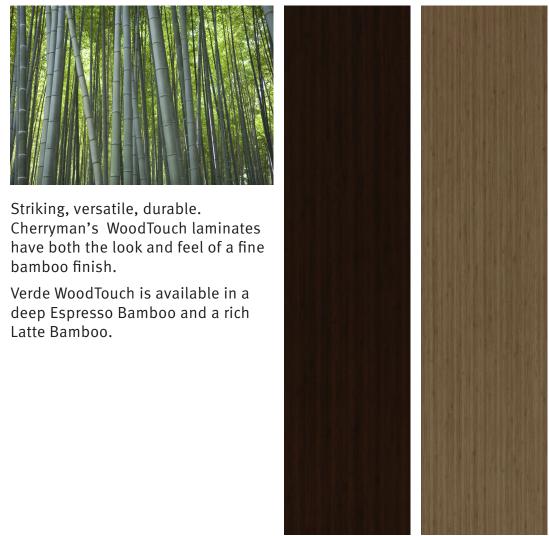

rictest formaldehyde emission levels in the world on all composite wood products sold in California.

### **Greenguard Certification**

Verde WoodTouch is Greenguard Certified ensuring the product has met some of the world's most rigorous and comprehensive standards for low

emissions of volatile organic compounds (VOCs) to achieve safer, healthier indoor environments.

**Recycled Material** 

Verde WoodTouch is constructed of particleboard cores manufactured from recycled post-industrial material and uses recyclable aluminum and glass.

LED lighting

Verde uses only LED based lighting to reduce energy consumption. Lower energy use means less fossil fuels are burned out and less Co2 emissions go into the atmosphere.

Printed on FSC Certified Paper 9/2012

## Verde | WoodTouch<sup>™</sup>





Espresso Bamboo

Latte Bamboo



### Verde redefines value