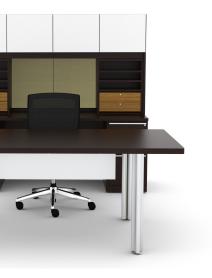

es a multitude of architectural details to fit any office. It begins with WoodTouch — Cherryman's new laminate —a textured surface that adds the look, feel and distinction of real bamboo. The details continue with aluminum accents in pulls, grommets and file drawer hardware. Lacquered glass is framed with a delicate aluminum profile. Drawers are finished in WoodTouch natural amber bamboo. Wire management is thoughtfully designed for integration throughout the product.

Verde WoodTouch is also an environmentally conscious design. It embodies Cherryman's continuing effort to reduce environmental impact. Verde features recyclable aluminum and glass, CARB compliant cores and Greenguard® certification.

### Verde | inspiration















-----













# Verde is simple and complete

















# Verde is about choice





# Verde is about details

# Logistics | InStock

Cherryman's multiple regional facilities allow us to provide delivery in the U.S. and Canada normally shipped within 48 hours for unmatched reliability in satisfying customer's requirements.

Most Cherryman product is shipped in a Ready to Assemble state. Many of our storage units are shipped Pre Assembled.



CHERRYMAN West | Headquarters Carson, California



CHERRYMAN MidWest Greenfield, Indiana



CHERRYMAN SouthEast Lithia Springs, Georgia



CHERRYMAN NorthEast South Brunswick, New Jersey



### **Sustainability**

We recognize the impact our products have on the environment and are committed to sustainability as a guiding principle in our business. Cherryman uses renewable and recycled materi