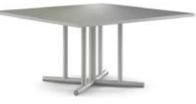

## **Details make the difference:** Bases have a big impact, no matter what size the table.

Product specifications: 48" Round top with Fluted T-Mold edge on 5-Column X-Base, Titanium EV top, Dove Grey edge, and Chrome base Seating: Hot Rod® by Zoom Seating Also pictured: mobile marker boards and conference credenza

42" Round top on Designer base with optional casters.

60" Round top on Designer base.

60" Square top on 5-Column X-Base.

When you want to bring together a more intimate group for meaningful conversation and planning, a smaller table is better. Our tables not only scale up or down in size, they consistently look great, no matter what the dimensions. Choose the base you want, including H and Designer, for a whole new take on cool.