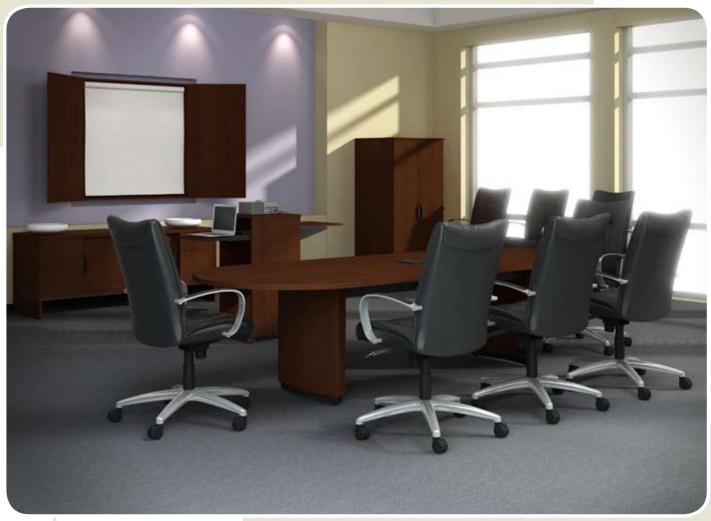

### Go for the long shot: When lots of people need to gather around, your table accommodates.

Product specifications: 46"x 120" Oval top with Self-Edge on Curve Plinth base, Versailles Anigre top, edge, and base color

Seating: Pace® by Zoom Seating

Also pictured: Unity<sup>™</sup> combination credenza, freestanding double-door storage cabinet, mobile presentation stand and conference cabinet with projection screen option

Curved bases can go in either direction to create a different look.

Rectangle top on Curve Plinth base.

Sometimes the sort of decision-making and idea-growing you need calls for convening a larger collection of creative minds. Our tables wear that long and sleek look well. They're also ready to bring a certain formality and weight to executive boardrooms. Just say the word.