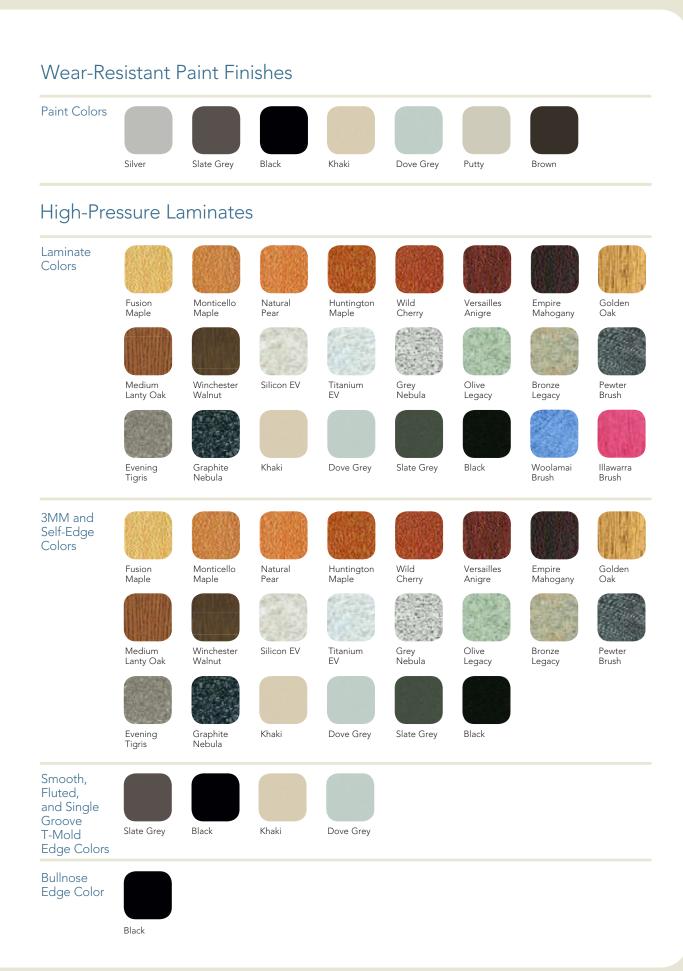

#### ABCO's options and flexibility work hard for you.

Breakout

Pick a top, base, and edge style: Please refer to the ABCO Price List for options and specifications.

Presentation

Boat

Oval

Rectangle

Round

Slab Curved

H-Base

Bullnose X-Base

5-Column X-Base

Single Groove T-Mold

Smooth T-Mold

Self-Edge

Bullnose