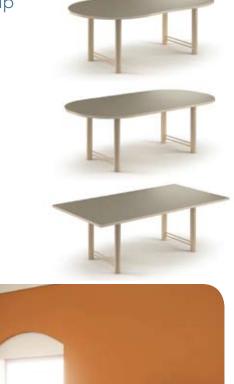

#### ABCO's options and flexibility work hard for you.

Breakout

Pick a top, base, and edge style: Please refer to the ABCO Price List for options and specifications.

Presentation

Boat

Oval

Rectangle

Round

### Go for the long shot: When lots of people need to gather around, your table accommodates.

Product specifications: 46"x 120" Oval top with Self-Edge on Curve Plinth base, Versailles Anigre top, edge, and base color

Curved bases can go in either direction to create a different look.

Rectangle top on Curve Plinth base.

Sometimes the sort of decision-making and idea-growing you need calls for convening a larger collection of creative minds. Our tables wear that long and sleek look well. They're also ready to bring a certain formality and weight to executive boardrooms. Just say the word.