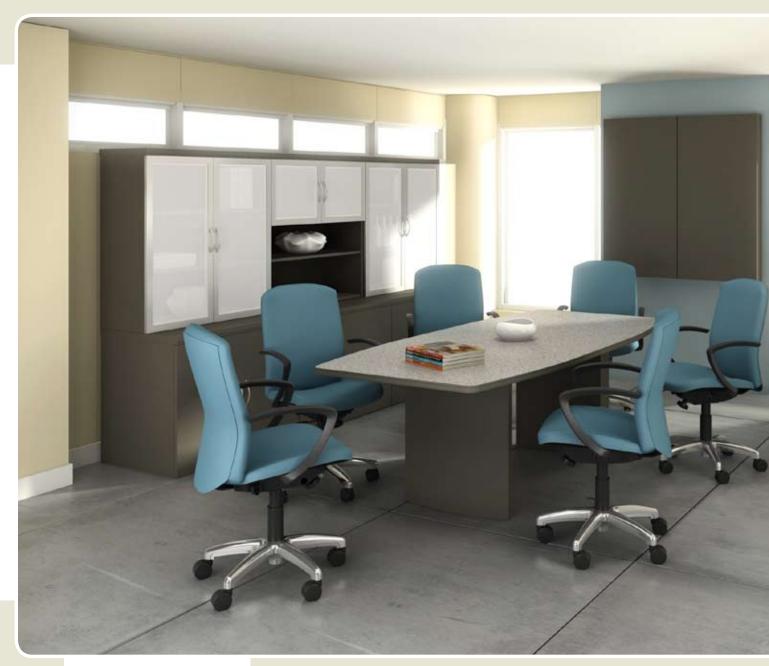

Cover product specifications: 54"x 144" Presentation top with Self-Edge on Designer base, Fusion Maple top and edge, and Silver base color Seating: Trophy® by Zoom Seating Also pictured: ABCO Snap mobile marker board Each conference room has its own look, needs, and budget. That's why we've made our tables customizable, complete with all the shapes, sizes, colors, and finish options you need.