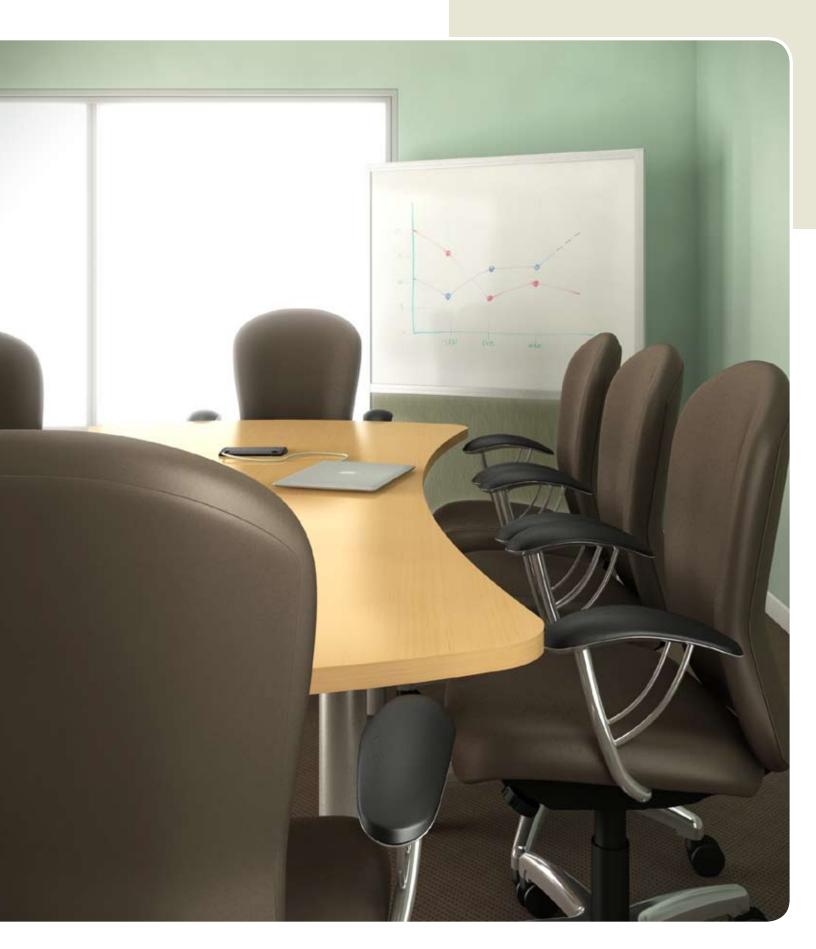

# Take your pick: Mix and match to get the exact table you need.

Product specifications: 44"x 96" Boat top with Single Groove T-Mold edge on Curved base, Grey Nebula top, Slate Grey edge and base color Seating: Celebrity® by Zoom® Seating Also pictured: Unity Executive™ double-door hutches with shelf and frosted acrylic doors on freestanding double-door storage cabinets, stationary floor lectern and conference cabinet