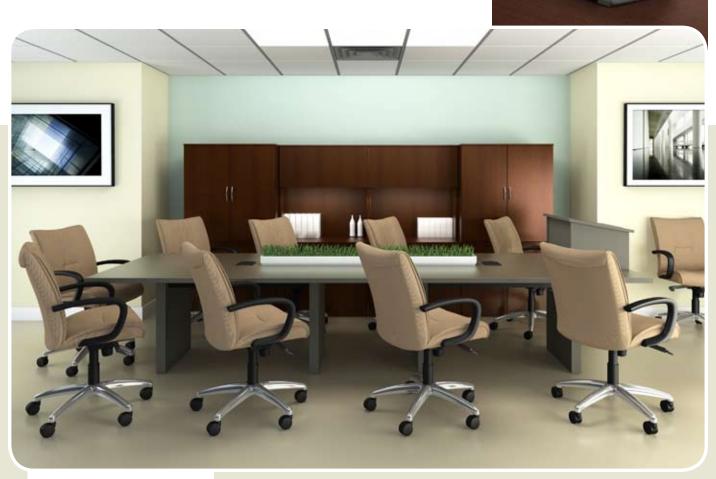

# Take your pick: Mix and match to get the exact table you need.

Product specifications: 44"x 96" Boat top with Single Groove T-Mold edge on Curved base, Grey Nebula top, Slate Grey edge and base color Seating: Celebrity® by Zoom® Seating Also pictured: Unity Executive™ double-door hutches with shelf and frosted acrylic doors on freestanding double-door storage cabinets, stationary floor lectern and conference cabinet