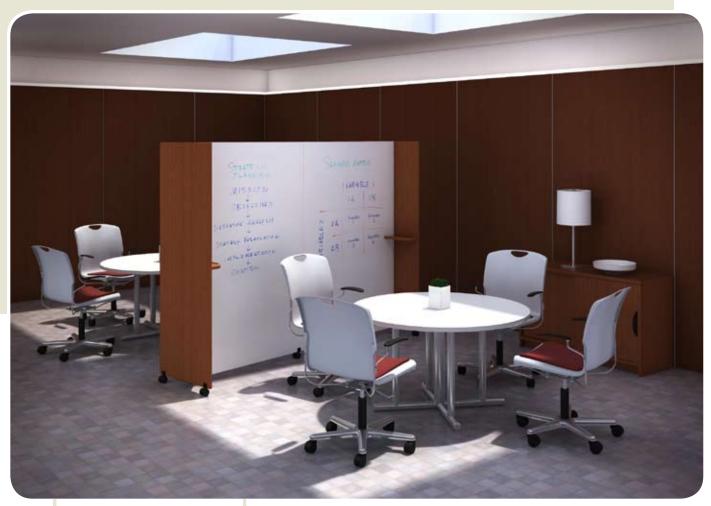

Product specifications: 48"x 120" Breakout top with Smooth T-Mold edge on H-Base, Bronze Legacy top, Khaki edge and base color Seating: Trophy by Zoom Seating Also pictured: ABCO Snap mobile marker board and video presentation cabinet