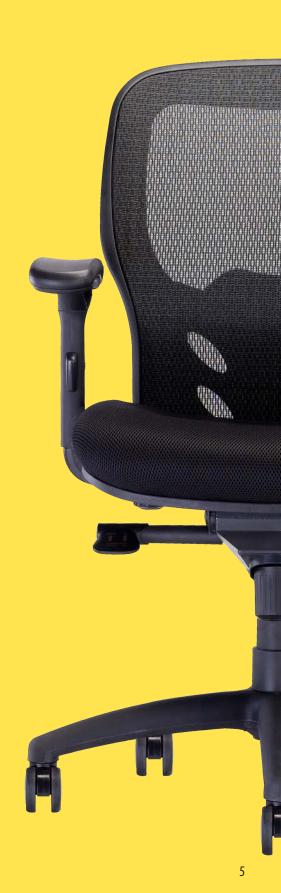

## Fits All

RESPOND 2.1

RESPOND 2.1

**A:** 8 ¾ – 11"

**B:** 18 ¾"

**C:** 20 ½"

**D:** 19 1/4"

**E:** 24 ½ – 26 ½"

**F:** 18 – 20 ¾"

**G:** 38 ½ – 41 ¼"