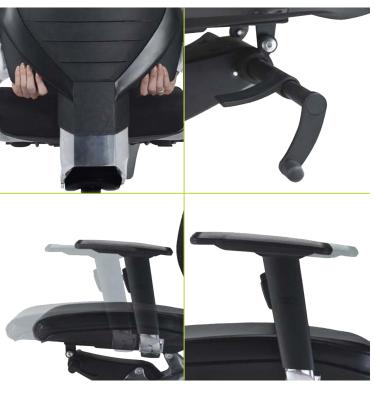

## RESPOND Seating Features

|                                      |        | RESPOND 1.1 | RESPOND 2.1 | RESPOND 3.1 |
|--------------------------------------|--------|-------------|-------------|-------------|
| Height Adjustable Arms               | 7      |             |             |             |
| 5 Position Locking Tilt              | 36     |             |             |             |
| Fore / Aft Adjustable Lumbar Support |        |             |             |             |
| Pivoting Arms                        |        |             |             |             |
| Width Adjustable Arms                |        |             |             |             |
| Height Adjustable Lumbar Support     | 1      |             |             |             |
| Integrated Seat Slider               | J      |             |             |             |
| Fore / Aft Adjustable Arms           | 7      |             |             |             |
| Fore / Aft Adjustable Seat           | T      |             |             |             |
| Tilt With Infinite Locking Positions | 26     |             |             |             |
| Ratchet Back Height Adjustment       | an Inc |             |             |             |
| Side Located Tilt Tension Adjustment | 3      |             |             |             |
| Leather Seat                         | 1      |             |             |             |
| Aluminum Base                        |        |             |             |             |