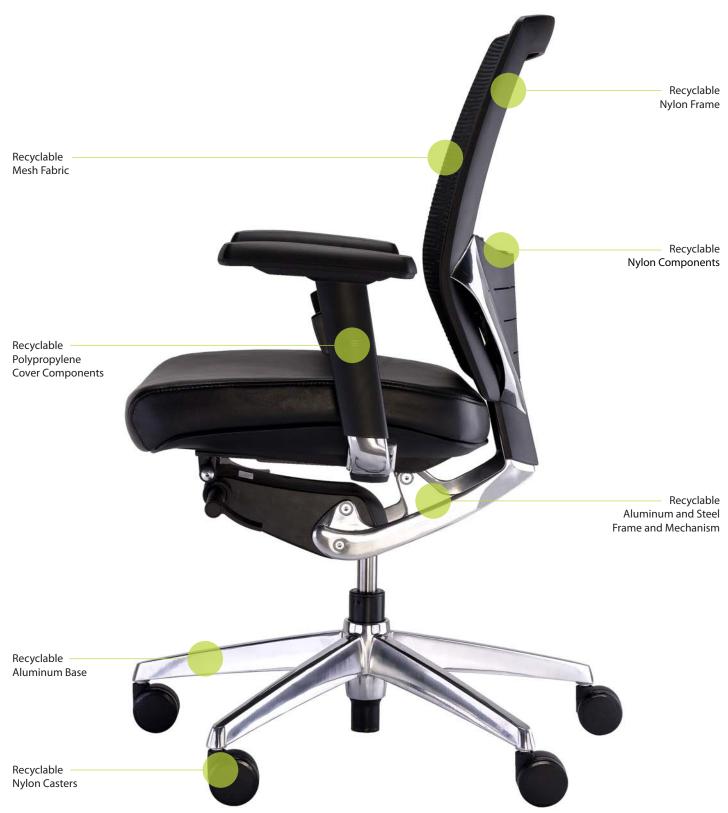

InStock Program





# Outstanding Value







RESPOND 1.1



### RESPOND 1.1



**A:** 7 <sup>3</sup>/<sub>4</sub> - 10"

**B:** 17 ½"

**C:** 19 ¾



**D:** 19 1/4"

**E:** 25 ½"

**F:** 18 ½ – 22 ¼″

**G:** 38 1/4 – 41 3/4"







RESPO<mark>ND 2.1</mark>

## Fits All







RESPOND 2.1



RESPOND 2.1



**A:** 8 ¾ – 11"

**B:** 18 ¾"

**C:** 20 ½"



**D:** 19 1/4"

**E:** 24 ½ – 26 ½"

**F:** 18 – 20 ¾"

**G:** 38 ½ – 41 ¼"







# Top of the Line









#### RESPOND 3.1



### RESPOND 3.1



**A:** 8 – 10 1/4"

**B:** 17"

**C:** 20 ¾"



**D:** 19"

**E:** 25 ½ – 27 ½"

**F:** 16 1/4 - 20 1/4"

**G:** 37 – 41"







## RESPOND Seating Recyclable Components





# April 2011 Cherryman Industries Inc.



## RESPOND Seating Features

|                                      |        | RESPOND 1.1 | RESPOND 2.1 | RESPOND 3.1 |
|--------------------------------------|--------|-------------|-------------|-------------|
| Height Adjustable Arms               | 7      |             |             |             |
| 5 Position Locking Tilt              | 36     |             |             |             |
| Fore / Aft Adjustable Lumbar Support |        |             |             |             |
| Pivoting Arms                        |        |             |             |             |
| Width Adjustable Arms                |        |             |             |             |
| Height Adjustable Lumbar Support     | 1      |             |             |