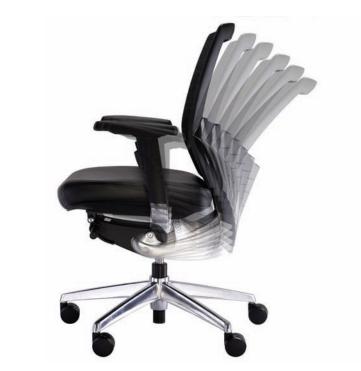

## RESPOND Seating Features

|                                      |        | RESPOND 1.1 | RESPOND 2.1 | RESPOND 3.1 |
|--------------------------------------|--------|-------------|-------------|-------------|
| Height Adjustable Arms               | 7      |             |             |             |
| 5 Position Locking Tilt              | 36     |             |             |             |
| Fore / Aft Adjustable Lumbar Support |        |             |             |             |
| Pivoting Arms                        |        |             |             |             |
| Width Adjustable Arms                |        |             |             |             |
| Height Adjustable Lumbar Support     | 1      |             |             |             |
| Integrated Seat Slider               | J      |             |             |             |
| Fore / Aft Adjustable Arms           | 7      |             |             |             |
| Fore / Aft Adjustable Seat           | T      |             |             |             |
| Tilt With Infinite Locking Positions | 26     |             |             |             |
| Ratchet Back Height Adjustment       | an Inc |             |             |             |
| Side Located Tilt Tension Adjustment | 3      |             |             |             |
| Leather Seat                         | 1      |             |             |             |
| Aluminum Base                        |        |             |             |             |