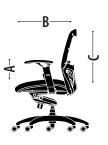

### RESPOND 1.1

**A:** 7 <sup>3</sup>/<sub>4</sub> - 10"

**B:** 17 ½"

**C:** 19 ¾

**D:** 19 1/4"

**E:** 25 ½"

**F:** 18 ½ – 22 ¼″

**G:** 38 1/4 – 41 3/4"