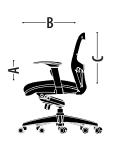

### RESPOND 1.1

**A:** 7 <sup>3</sup>/<sub>4</sub> - 10"

**B:** 17 ½"

**C:** 19 ¾

**D:** 19 1/4"

**E:** 25 ½"

**F:** 18 ½ – 22 ¼″

**G:** 38 1/4 – 41 3/4"