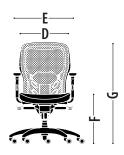

### RESPOND 1.1

**A:** 7 <sup>3</sup>/<sub>4</sub> - 10"

**B:** 17 ½"

**C:** 19 ¾

**D:** 19 1/4"

**E:** 25 ½"

**F:** 18 ½ – 22 ¼″

**G:** 38 1/4 – 41 3/4"