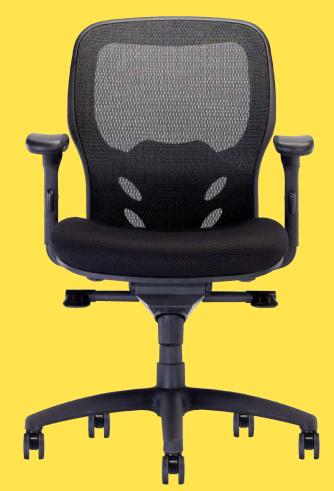

### RESPOND 3.1

**A:** 8 – 10 1/4"

**B:** 17"

**C:** 20 ¾"

**D:** 19"

**E:** 25 ½ – 27 ½"

**F:** 16 1/4 - 20 1/4"

**G:** 37 – 41"