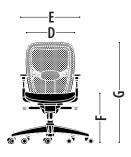

**F:** 18 – 20 ¾"

**G:** 38 ½ – 41 ¼"

### RESPOND 3.1

**A:** 8 – 10 1/4"

**B:** 17"

**C:** 20 ¾"

**D:** 19"

**E:** 25 ½ – 27 ½"

**F:** 16 1/4 - 20 1/4"

**G:** 37 – 41"