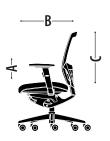

### RESPOND 1.1

**A:** 7 <sup>3</sup>/<sub>4</sub> - 10"

**B:** 17 ½"

**C:** 19 ¾

**D:** 19 1/4"

**E:** 25 ½"

**F:** 18 ½ – 22 ¼″

**G:** 38 1/4 – 41 3/4"

## Fits All

RESPOND 2.1

RESPOND 2.1

**A:** 8 ¾ – 11"

**B:** 18 ¾"

**C:** 20 ½"

**D:** 19 1/4"

**E:** 24 ½ – 26 ½"

**F:** 18 – 20 ¾"

**G:** 38 ½ – 41 ¼"

### RESPOND 3.1

**A:** 8 – 10 1/4"

**B:** 17"

**C:** 20 ¾"

**D:** 19"

**E:** 25 ½ – 27 ½"

**F:** 16 1/4 - 20 1/4"

**G:** 37 – 41"