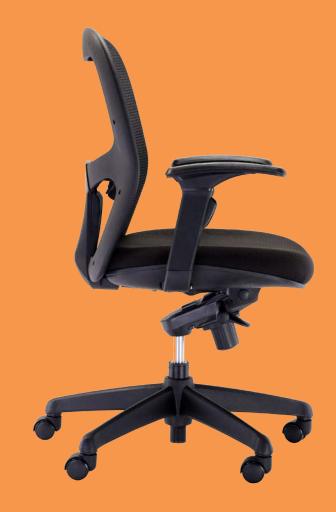

## Fits All

RESPOND 2.1

RESPOND 2.1

**A:** 8 ¾ – 11"

**B:** 18 ¾"

**C:** 20 ½"

**D:** 19 1/4"

**E:** 24 ½ – 26 ½"