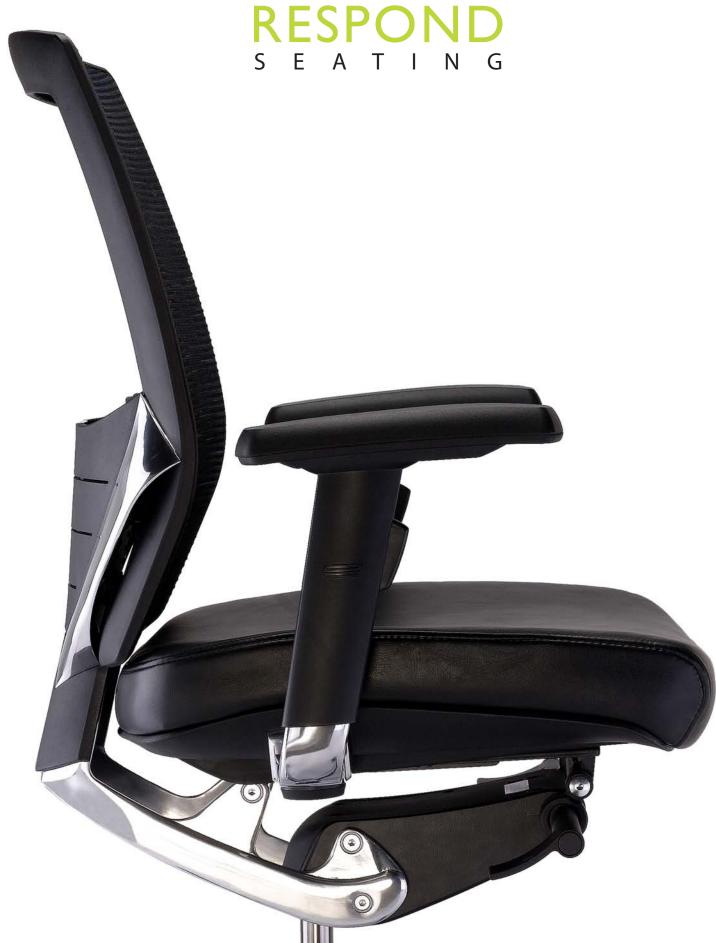

InStock Program





# Outstanding Value







RESPOND 1.1



### RESPOND 1.1



**A:** 7 <sup>3</sup>/<sub>4</sub> - 10"

**B:** 17 ½"

**C:** 19 ¾



**D:** 19 1/4"

**E:** 25 ½"

**F:** 18 ½ – 22 ¼″

**G:** 38 1/4 – 41 3/4"







RESPO<mark>ND 2.1</mark>

## Fits All







RESPOND 2.1



RESPOND 2.1



**A:** 8 ¾ – 11"

**B:** 18 ¾"

**C:** 20 ½"



**D:** 19 1/4"

**E:** 24 ½ – 26 ½"

**F:** 18 – 20 ¾"

**G:** 38 ½ – 41 ¼"







# Top of the Line









#### RESPOND 3.1



### RESPOND 3.1



**A:** 8 – 10 1/4"

**B:** 17"

**C:** 20 ¾"



**D:** 19"

**E:** 25 ½ – 27 ½"

**F:** 16 1/4 - 20 1/4"

**G:** 37 – 41"







## RESPOND Seating Recyclable Components





# April 2011 Cherryman Industries Inc.



## RESPOND Seating Features

|                                      |        | RESPOND 1.1 |