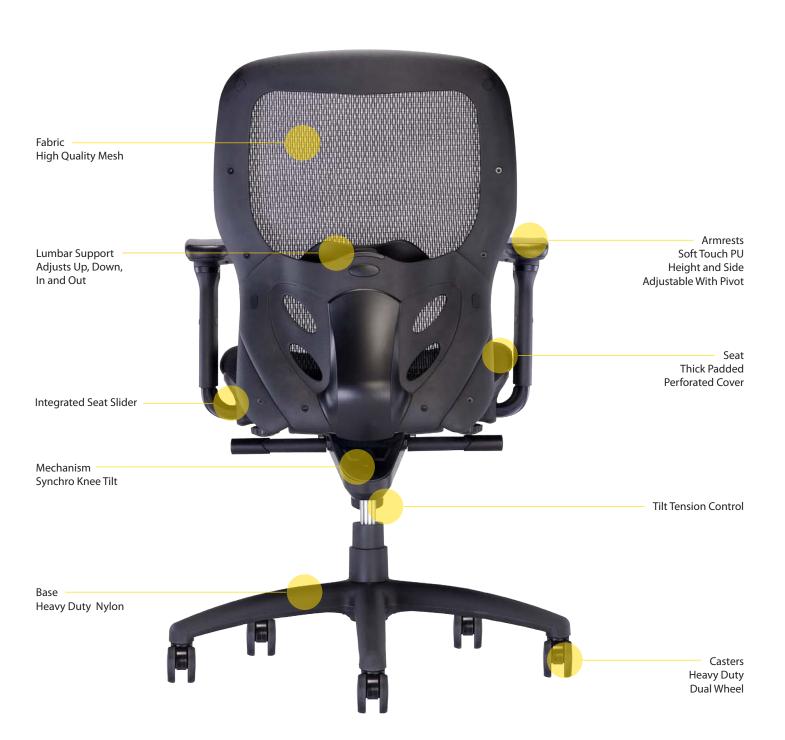

## RESPOND Seating Features

|                                      |        | RESPOND 1.1 | RESPOND 2.1 | RESPOND 3.1 |
|--------------------------------------|--------|-------------|-------------|-------------|
| Height Adjustable Arms               | 7      |             |             |             |
| 5 Position Locking Tilt              | 36     |             |             |             |
| Fore / Aft Adjustable Lumbar Support |        |             |             |             |
| Pivoting Arms                        |        |             |             |             |
| Width Adjustable Arms                |        |             |             |             |
| Height Adjustable Lumbar Support     | 1      |             |             |             |
| Integrated Seat Slider               | J      |             |             |             |
| Fore / Aft Adjustable Arms           | 7      |             |             |             |
| Fore / Aft Adjustable Seat           | T      |             |             |             |
| Tilt With Infinite Locking Positions | 26     |             |             |             |
| Ratchet Back Height Adjustment       | an Inc |             |             |             |
| Side Located Tilt Tension Adjustment | 3      |             |             |             |
| Leather Seat                         | 1      |             |             |             |
| Aluminum Base                        |        |             |             |             |