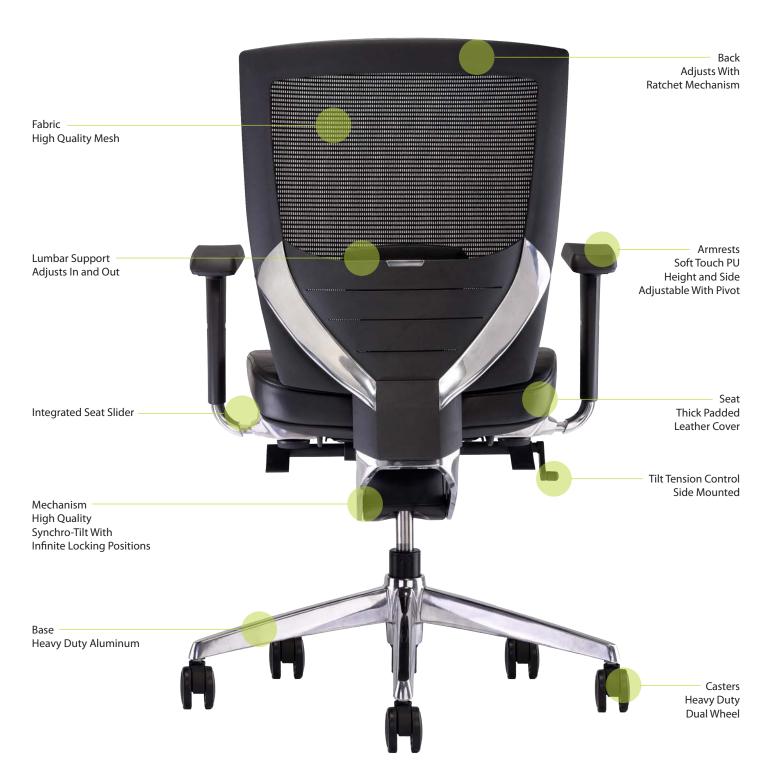

## RESPOND Seating Features

|                                      |        | RESPOND 1.1 | RESPOND 2.1 | RESPOND 3.1 |
|--------------------------------------|--------|-------------|-------------|-------------|
| Height Adjustable Arms               | 7      |             |             |             |
| 5 Position Locking Tilt              | 36     |             |             |             |
| Fore / Aft Adjustable Lumbar Support |        |             |             |             |
| Pivoting Arms                        |        |             |             |             |
| Width Adjustable Arms                |        |             |             |             |
| Height Adjustable Lumbar Support     | 1      |             |             |             |
| Integrated Seat Slider               | J      |             |             |             |
| Fore / Aft Adjustable Arms           | 7      |             |             |             |
| Fore / Aft Adjustable Seat           | T      |             |             |             |
| Tilt With Infinite Locking Positions | 26     |             |             |             |
| Ratchet Back Height Adjustment       | an Inc |             |             |             |
| Side Located Tilt Tension Adjustment | 3      |             |             |             |
| Leather Seat                         | 1      |             |             |             |
| Aluminum Base                        |        |             |             |             |