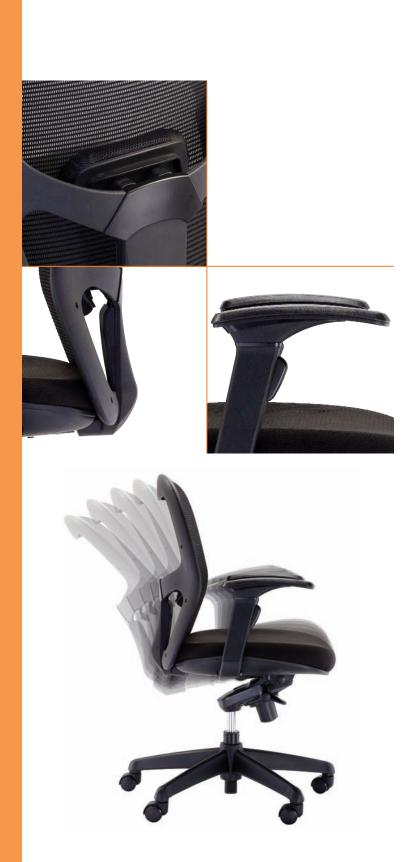

InStock Program





# Outstanding Value







RESPOND 1.1



### RESPOND 1.1



**A:** 7 <sup>3</sup>/<sub>4</sub> - 10"

**B:** 17 ½"

**C:** 19 ¾



**D:** 19 1/4"

**E:** 25 ½"

**F:** 18 ½ – 22 ¼″

**G:** 38 1/4 – 41 3/4"







RESPO<mark>ND 2.1</mark>

## Fits All







RESPOND 2.1



RESPOND 2.1



**A:** 8 ¾ – 11"

**B:** 18 ¾"

**C:** 20 ½"



**D:** 19 1/4"

**E:** 24 ½ – 26 ½"

**F:** 18 – 20 ¾"

**G:** 38 ½ – 41 ¼"







# Top of the Line









#### RESPOND 3.1



### RESPOND 3.1



**A:** 8 – 10 1/4"

**B:** 17"

**C:** 20 ¾"



**D:** 19"

**E:** 25 ½ – 27 ½"

**F:** 16 1/4 - 20 1/4"

**G:** 37 – 41"







## RESPOND Seating Recyclable Components





# April 2011 Cherryman Industries Inc.



## RESPOND Seating Features

|                                      |        | RESPOND 1.1 | RESPOND 2.1 | RESPOND 3.1 |