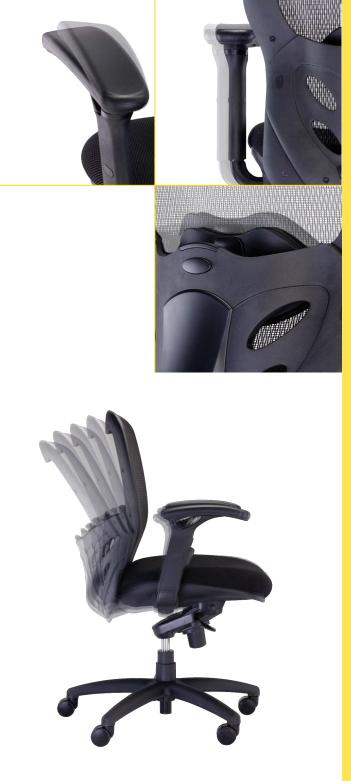

## Fits All

RESPOND 2.1

RESPOND 2.1

**A:** 8 ¾ – 11"

**B:** 18 ¾"

**C:** 20 ½"

**D:** 19 1/4"

**E:** 24 ½ – 26 ½"

**F:** 18 – 20 ¾"

**G:** 38 ½ – 41 ¼"