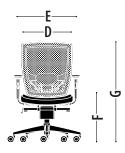

### RESPOND 1.1

**A:** 7 <sup>3</sup>/<sub>4</sub> - 10"

**B:** 17 ½"

**C:** 19 ¾

**D:** 19 1/4"

**E:** 25 ½"

**F:** 18 ½ – 22 ¼″

**G:** 38 1/4 – 41 3/4"