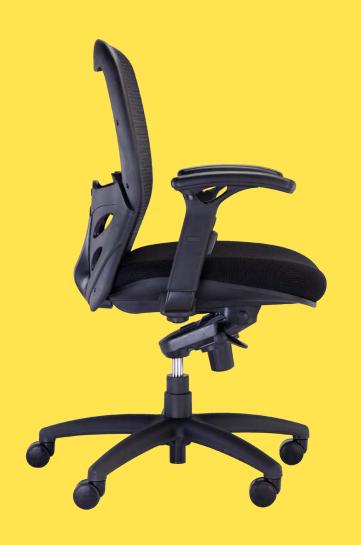

## Fits All

RESPOND 2.1

RESPOND 2.1

**A:** 8 ¾ – 11"

**B:** 18 ¾"

**C:** 20 ½"

**D:** 19 1/4"

**E:** 24 ½ – 26 ½"

**F:** 18 – 20 ¾"

**G:** 38 ½ – 41 ¼"