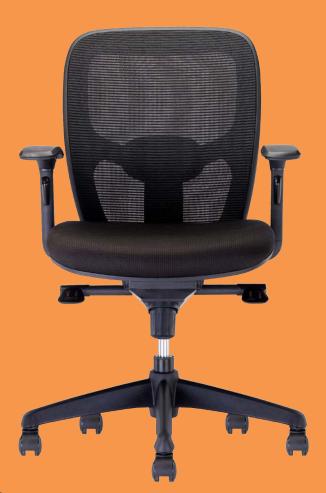

## Fits All

RESPOND 2.1

RESPOND 2.1

**A:** 8 ¾ – 11"

**B:** 18 ¾"

**C:** 20 ½"

**D:** 19 1/4"

**E:** 24 ½ – 26 ½"