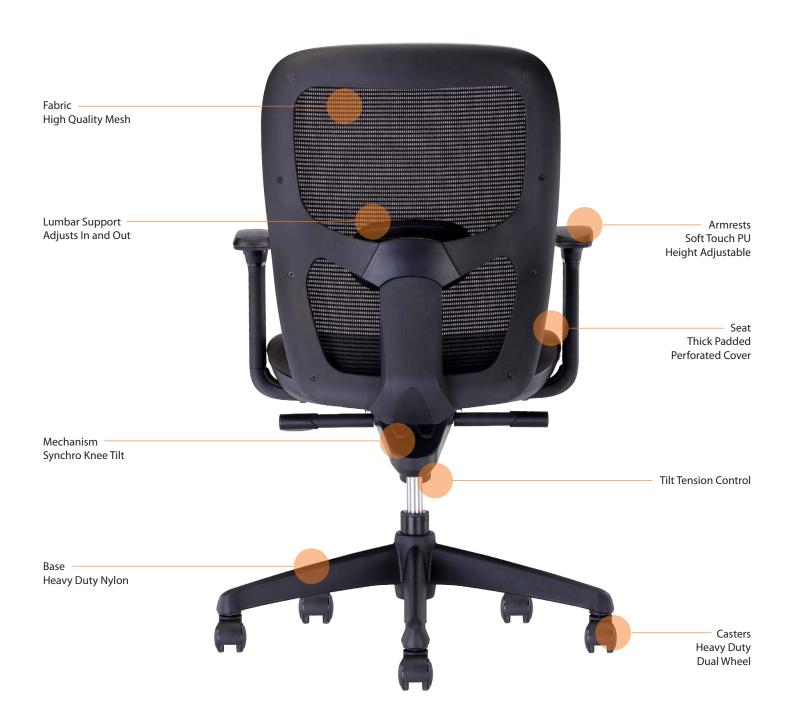

## RESPOND Seating Features

|                                      |        | RESPOND 1.1 | RESPOND 2.1 | RESPOND 3.1 |
|--------------------------------------|--------|-------------|-------------|-------------|
| Height Adjustable Arms               | 7      |             |             |             |
| 5 Position Locking Tilt              | 36     |             |             |             |
| Fore / Aft Adjustable Lumbar Support |        |             |             |             |
| Pivoting Arms                        |        |             |             |             |
| Width Adjustable Arms                |        |             |             |             |
| Height Adjustable Lumbar Support     | 1      |             |             |             |
| Integrated Seat Slider               | J      |             |             |             |
| Fore / Aft Adjustable Arms           | 7      |             |             |             |
| Fore / Aft Adjustable Seat           | T      |             |             |             |
| Tilt With Infinite Locking Positions | 26     |             |             |             |
| Ratchet Back Height Adjustment       | an Inc |             |             |             |
| Side Located Tilt Tension Adjustment | 3      |             |             |             |
| Leather Seat                         | 1      |             |             |             |
| Aluminum Base                        |        |             |             |             |